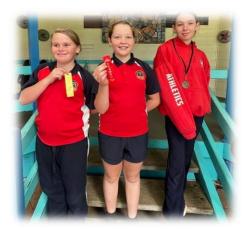

With the weather turning cooler please ensure that your child's jumpers and jackets are clearly labelled. This assists us with returning lost items of clothing.

Congratulations to all of the students on a fantastic effort at this years Cross Country. Results are below:

Sub-Junior Champions: Will & Lilia Junior Champions: Samuel (WPS) & Milan Senior Champions: Joshua & Kayleigh

Next Thursday on the 6<sup>th</sup> of April we will be holding our Easter Hat Parade and end of term Assembly. Parents and carers are welcome to attend. Food orders need to be in for lunch prior to the day for catering purposes. No orders can be made on the day.